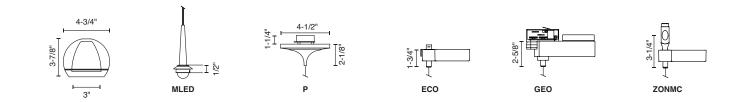

## BRUCK

88 Maxwell PH: 714.259.9959 Irvine, CA 92618 FAX: 714.259.9969

PH: 714.259.9959 FAX: 714.259.9969 www.brucklighting.com



00488



## MOUNTING OPTIONS



## LIGHT SOURCE

| Light Source       | MLED - Static White LED                                                                                                                                                                                                      |
|--------------------|------------------------------------------------------------------------------------------------------------------------------------------------------------------------------------------------------------------------------|
| Performance        |                                                                                                                                                                                                                              |
| LED                | Cree XHP50