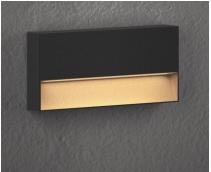

# **Outdoor Step Light IP65 Wall**

PZ1 - PIAZZA 1

PZ2 - PIAZZA 2

### **FEATURES**

- IP65
- 2 sizes; 5 1/2" & 9 7/8"
- Pre-finish anodizing process for corrosive-inhibiting protection
- Optional shade covers in concrete and rust
- 3000k & 4000k

# **HOUSING**

- Casted aluminum housing in anthracite.

- Mount to 3-1/2" to 4" octagonal recessed junction box.