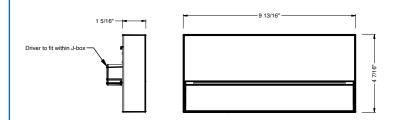

### **FEATURES**

- IP65
- 2 sizes; 5 1/2" & 9 7/8"
- Pre-finish anodizing process for corrosive-inhibiting protection
- Optional shade covers in concrete and rust
- 3000k & 4000k

# **HOUSING**

- Casted aluminum housing in anthracite.

- Mount to 3-1/2" to 4" octagonal recessed junction box.

# **ORDERING CODE**

| SERIES  | EXT                | exterior                                                                                     |  |
|---------|--------------------|----------------------------------------------------------------------------------------------|--|
| TYPE    | PZ1<br>PZ2         | 5-1/2", 5W - 120lm<br>9-7/8", 9W - 250lm                                                     |  |
| сст     | 30K<br>40K         | 3000K<br>4000K                                                                               |  |
| CRI     | 80                 | 80 CRI                                                                                       |  |
| VOLTAGE | UNV                | 120V-277V                                                                                    |  |
| FINISH  | BK<br>BK-C<br>BK-R | anthracite<br>anthracite with shade - concrete finish<br>anthracite with shade - rust finish |  |
|         |                    |                                                                                              |  |