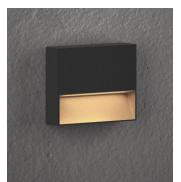

# **Outdoor Step Light IP65 Wall**

PZ1 - PIAZZA 1

PZ2 - PIAZZA 2

### **FEATURES**

- IP65
- 2 sizes; 5 1/2" & 9 7/8"
- Pre-finish anodizing process for corrosive-inhibiting protection
- Optional shade covers in concrete and rust
- 3000k & 4000k

# **HOUSING**

- Casted aluminum housing in anthracite.

- Mount to 3-1/2" to 4" octagonal recessed junction box.