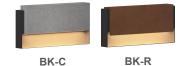

# **ORDERING CODE**

| SERIES  | EXT                | exterior                                                                                     |  |
|---------|--------------------|----------------------------------------------------------------------------------------------|--|
| TYPE    | PZ1<br>PZ2         | 5-1/2", 5W - 120lm<br>9-7/8", 9W - 250lm                                                     |  |
| сст     | 30K<br>40K         | 3000K<br>4000K                                                                               |  |
| CRI     | 80                 | 80 CRI                                                                                       |  |
| VOLTAGE | UNV                | 120V-277V                                                                                    |  |
| FINISH  | BK<br>BK-C<br>BK-R | anthracite<br>anthracite with shade - concrete finish<br>anthracite with shade - rust finish |  |
|         |                    |                                                                                              |  |