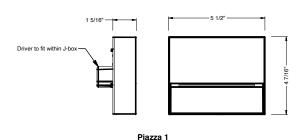

### **FEATURES**

- IP65
- 2 sizes; 5 1/2" & 9 7/8"
- Pre-finish anodizing process for corrosive-inhibiting protection
- Optional shade covers in concrete and rust
- 3000k & 4000k

# **HOUSING**

- Casted aluminum housing in anthracite.

- Mount to 3-1/2" to 4" octagonal recessed junction box.

# **ORDERING CODE**

| SERIES  | EXT                | exterior                                                                                     |  |
|---------|--------------------|----------------------------------------------------------------------------------------------|--|
| TYPE    | PZ1<br>PZ2         | 5-1/2", 5W - 120lm<br>9-7/8", 9W - 250lm                                                     |  |
| сст     | 30K<br>40K         | 3000K<br>4000K                                                                               |  |
| CRI     | 80                 | 80 CRI                                                                                       |  |
| VOLTAGE | UNV                | 120V-277V                                                                                    |  |
| FINISH  | BK<br>BK-C<br>BK-R | anthracite<br>anthracite with shade - concrete finish<br>anthracite with shade - rust finish |  |
|         |                    |                                                                                              |  |