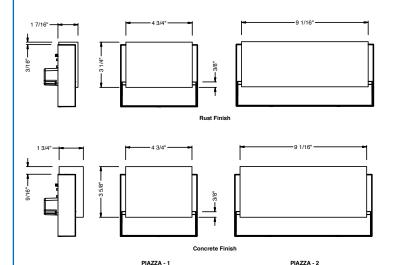

### **FEATURES**

- IP65
- 2 sizes; 5 1/2" & 9 7/8"
- Pre-finish anodizing process for corrosive-inhibiting protection
- Optional shade covers in concrete and rust
- 3000k & 4000k

# **ORDERING CODE**

| SERIES  | EXT                | exterior                                                                                     |  |
|---------|--------------------|----------------------------------------------------------------------------------------------|--|
| TYPE    | PZ1<br>PZ2         | 5-1/2", 5W - 120lm<br>9-7/8", 9W - 250lm                                                     |  |
| сст     | 30K<br>40K         | 3000K<br>4000K                                                                               |  |
| CRI     | 80                 | 80 CRI                                                                                       |  |
| VOLTAGE | UNV                | 120V-277V                                                                                    |  |
| FINISH  | BK<br>BK-C<br>BK-R | anthracite<br>anthracite with shade - concrete finish<br>anthracite with shade - rust finish |  |
|         |                    |                                                                                              |  |