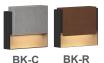

# **ORDERING CODE**

| SERIES  | EXT                | exterior                                                                                     |  |
|---------|--------------------|----------------------------------------------------------------------------------------------|--|
| TYPE    | PZ1<br>PZ2         | 5-1/2", 5W - 120lm<br>9-7/8", 9W - 250lm                                                     |  |
| сст     | 30K<br>40K         | 3000K<br>4000K                                                                               |  |
| CRI     | 80                 | 80 CRI                                                                                       |  |
| VOLTAGE | UNV                | 120V-277V                                                                                    |  |
| FINISH  | BK<br>BK-C<br>BK-R | anthracite<br>anthracite with shade - concrete finish<br>anthracite with shade - rust finish |  |
|         |                    |                                                                                              |  |