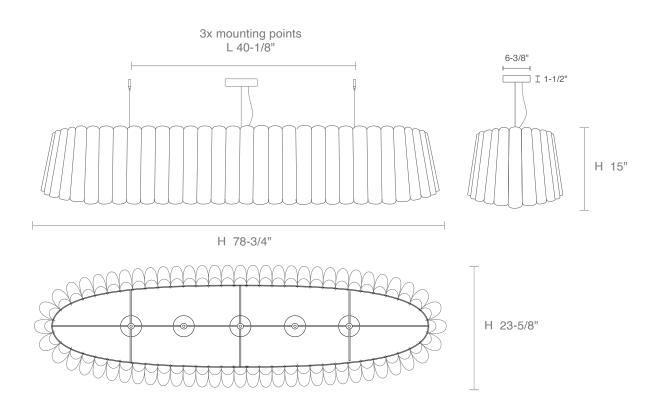

#### HOUSING

- Sustainable, recycled, reconstructed wood veneer
- Factory assembled shades with some exceptions due to size

- Renata 200: Air craft cable suspension with black or white canopy and 108" black or white cord, field adjustable.
- Renata 200MOVL: 17.15 lbs.

# MOUNTING OPTIONS

**RENATA MEDIUM OVAL 200**