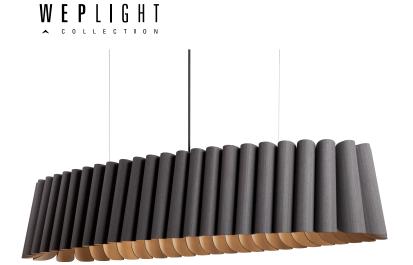

# **RENATA MEDIUM OVAL**

## **Pendant E26**

| I | PROJECT INFORMATION |  |      |  |  |
|---|---------------------|--|------|--|--|
|   | JOB NAME            |  | TYPE |  |  |
|   | ORDERING CODE       |  |      |  |  |

### **DESCRIPTION**

- WEP Light (Wood Ecological Project) is designed, handcrafted in Argentina and assembled in the USA. A two-sided wood veneer section is fused with a malleable center panel for strength and flexibility to create a work of art in a variety of styles and sizes. A plethora of colors for interior and exterior of the shade are offered. Acoustic WEP lights are offered in multiple shapes and sizes and are NRC rated by a third-party lab for absorption efficiency. The natural recycled wood in many finish options, is complimented by a natural Argentinian lamb's wool inner shade for superior absorption. Factory assembly for most shades.
- Due to hand-crafted nature, colors vary from fixture to fixture and from photo.

#### HOUSING

- Sustainable, recycled, reconstructed wood veneer
- Factory assembled shades with some exceptions due to size

- Renata 200: Air craft cable suspension with black or white canopy and 108" black or white cord, field adjustable.
- Renata 200MOVL: 17.15 lbs.